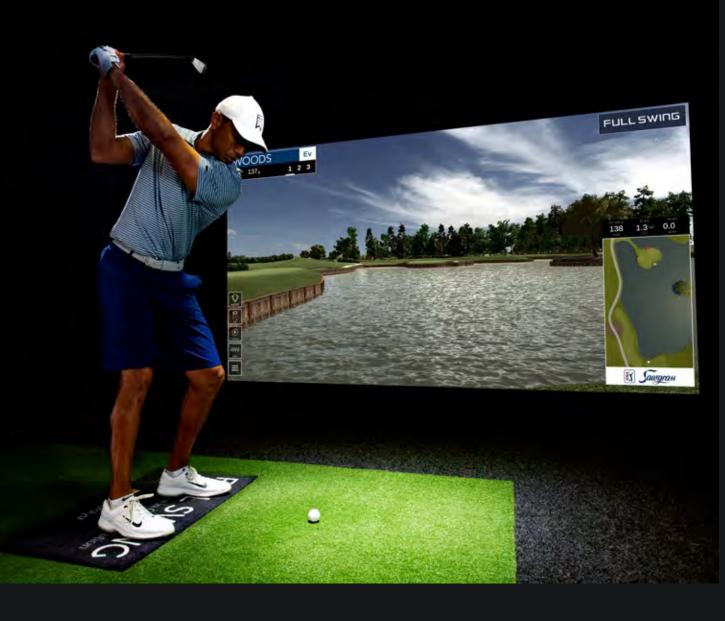

# WHY FULL SWING?

YOU WILL HAVE A WAY TO BRING MORE GUESTS TO YOUR BUSINESS, FOR LONGER AND MORE OFTEN.

Full Swing has been creating the most innovative interactive sports experiences for over 30 years. Let us help grow your business by installing one of our simulators that has something for every guest:

- Practice like Tiger Woods and other major champions
- Tee it up at a course featured on The PGA TOUR with friends
- Play over 13 sports experiences like football, baseball or Zombie Dodgeball
- Watch the big game on your new 12-16' screen

# TRODUCING PRD 2.0 SIMULATOR

Full Swing builds on our 30+ years of innovation by developing the latest evolution in simulation, The Pro 2.0 Simulator.

We have taken the accuracy & speed of our infrared tracking technology and combined it with blue light LEDs encased in a compact, durable housing to produce the fastest & most accurate indoor ball-tracking technology in sports.

The new Pro 2.0 is the most advanced simulator, ever.

PRECISION

2X INCREASE IN RESOLUTION FOR PRECISION ACCURACY

## TRI-TRACHING TECHNOLOGY

SPEED

**30% INCREASED SCAN RATE FOR INSTANTANEOUS BALL FLIGHT** 

**REMOTE UPDATES** 

AUTOMATED PERFORMANCE UPDATES