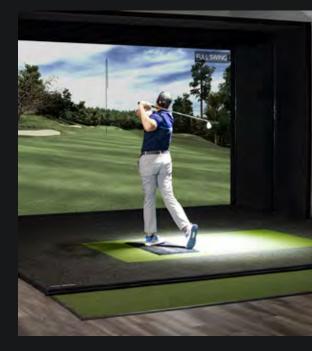

# TRODUCING PRD 2.0 SIMULATOR

Full Swing builds on our 30+ years of innovation by developing the latest evolution in simulation, The Pro 2.0 Simulator.

We have taken the accuracy & speed of our infrared tracking technology and combined it with blue light LEDs encased in a compact, durable housing to produce the fastest & most accurate indoor ball-tracking technology in sports.

The new Pro 2.0 is the most advanced simulator, ever.

PRECISION

2X INCREASE IN RESOLUTION FOR PRECISION ACCURACY

## TRI-TRACHING TECHNOLOGY

SPEED

**30% INCREASED SCAN RATE FOR INSTANTANEOUS BALL FLIGHT** 

**REMOTE UPDATES** 

AUTOMATED PERFORMANCE UPDATES