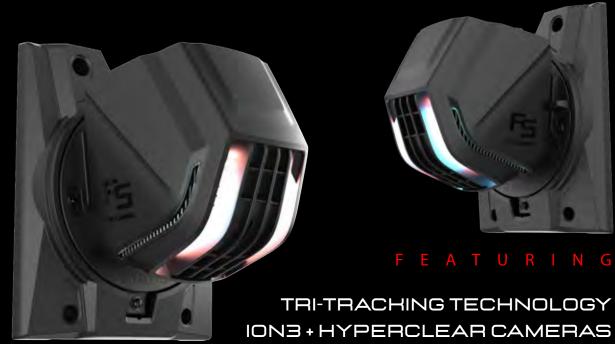

# TRODUCING PRD 2.0 SIMULATOR

Full Swing builds on our 30+ years of innovation by developing the latest evolution in simulation, The Pro 2.0 Simulator.

We have taken the accuracy & speed of our infrared tracking technology and combined it with blue light LEDs encased in a compact, durable housing to produce the fastest & most accurate indoor ball-tracking technology in sports.

The new Pro 2.0 is the most advanced simulator, ever.

PRECISION

2X INCREASE IN RESOLUTION FOR PRECISION ACCURACY

## TRI-TRACHING TECHNOLOGY

SPEED

**30% INCREASED SCAN RATE FOR INSTANTANEOUS BALL FLIGHT** 

**REMOTE UPDATES** 

AUTOMATED PERFORMANCE UPDATES