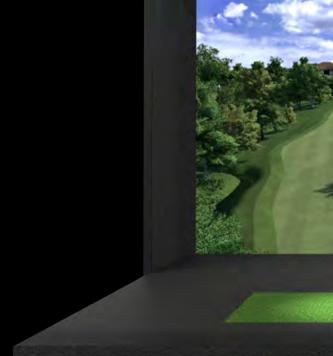

## STANDARD

The pro series simulator sets a new standard in the golf industry.

## WIDESCREEN

Our flagship simulator designed to provide the most immersive experience possible.

30% wider than our Standard model

It starts with real measurements of your club & ball data at impact from our overhead ION3 Camera.

The Sport Simulator gives you real ball-flight that you can trust.