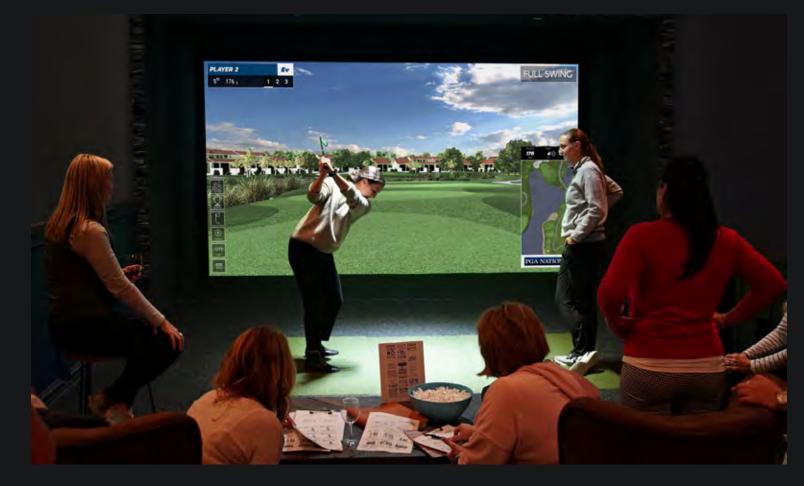

## STANDARD

The pro series simulator sets a new standard in the golf industry.

## WIDESCREEN

Our flagship simulator designed to provide the most immersive experience possible.

30% wider than our Standard model

It starts with real measurements of your club & ball data at impact from our overhead ION3 Camera.

The Sport Simulator gives you real ball-flight that you can trust.