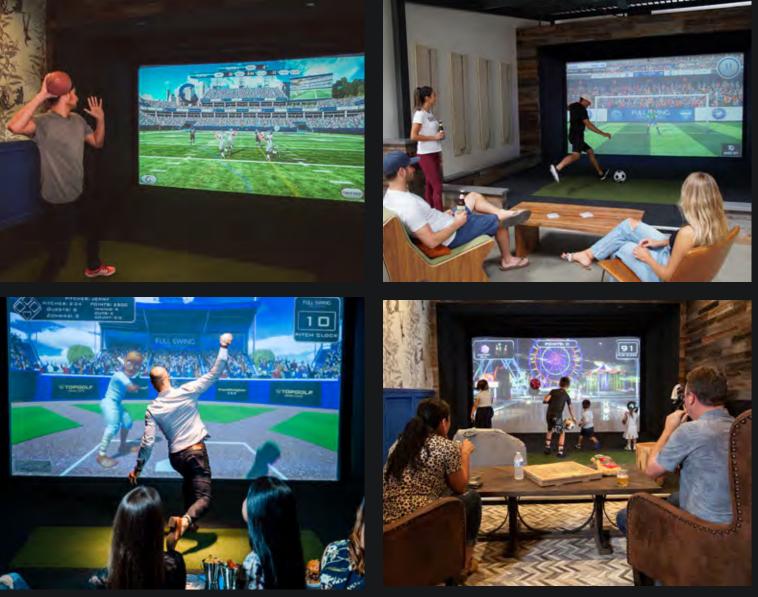

- Practice like Tiger Woods and other major champions
- Tee it up at a course featured on The PGA TOUR with friends
- Play over 13 sports experiences like football, baseball or Zombie Dodgeball
- Watch the big game on your new 12-16' screen

With over 13 sports experiences, there's something for everybody!

·HIGH IEAT PITCHING · QB CHALLENGE • BASKETBALL SHOOTOUT · HOME RUN DERBY · FIELD GOAL KICKS · BOCCE · CARNIVAL · SOCCER · HOCKEY · LACROSSE · RUGBY · CRICKET · ZOMBIE DODGEBALL