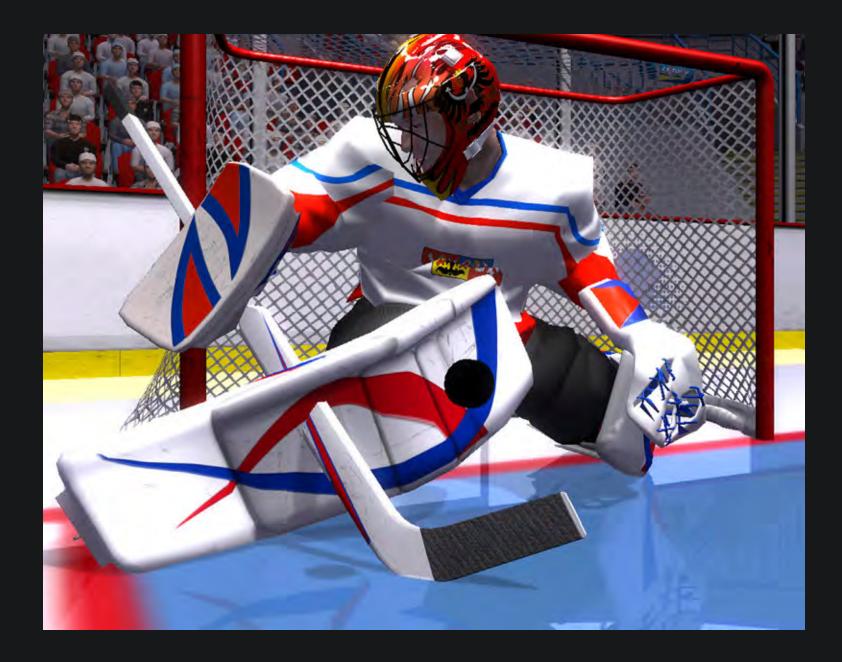

With over 13 sports experiences, there's something for everybody!

·HIGH IEAT PITCHING · QB CHALLENGE • BASKETBALL SHOOTOUT · HOME RUN DERBY · FIELD GOAL KICKS · BOCCE · CARNIVAL · SOCCER · HOCKEY · LACROSSE · RUGBY · CRICKET · ZOMBIE DODGEBALL