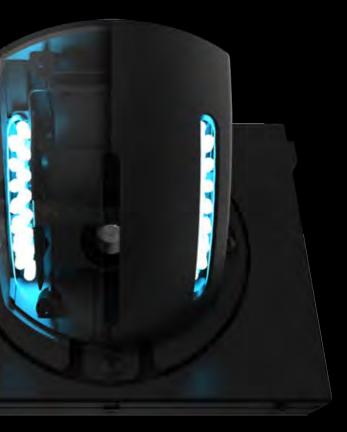

# TRODUCING PRD 2.0 SIMULATOR

Full Swing builds on our 30+ years of innovation by developing the latest evolution in simulation, The Pro 2.0 Simulator.

We have taken the accuracy & speed of our infrared tracking technology and combined it with blue light LEDs encased in a compact, durable housing to produce the fastest & most accurate indoor ball-tracking technology in sports.

The new Pro 2.0 is the most advanced simulator, ever.

PRECISION

2X INCREASE IN RESOLUTION FOR PRECISION ACCURACY

## TRI-TRACHING TECHNOLOGY

SPEED

**30% INCREASED SCAN RATE FOR INSTANTANEOUS BALL FLIGHT** 

**REMOTE UPDATES** 

AUTOMATED PERFORMANCE UPDATES