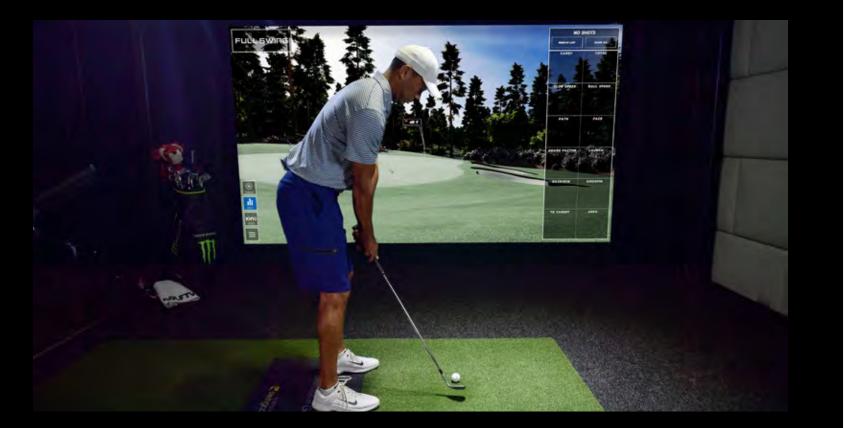

# TRODUCING PRD 2.0 SIMULATOR

Full Swing builds on our 30+ years of innovation by developing the latest evolution in simulation, The Pro 2.0 Simulator.

We have taken the accuracy & speed of our infrared tracking technology and combined it with blue light LEDs encased in a compact, durable housing to produce the fastest & most accurate indoor ball-tracking technology in sports.

The new Pro 2.0 is the most advanced simulator, ever.

PRECISION

2X INCREASE IN RESOLUTION FOR PRECISION ACCURACY

## TRI-TRACHING TECHNOLOGY

SPEED

**30% INCREASED SCAN RATE FOR INSTANTANEOUS BALL FLIGHT** 

**REMOTE UPDATES** 

AUTOMATED PERFORMANCE UPDATES