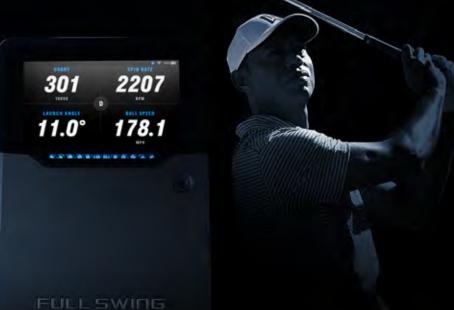

# TRODUCING PRD 2.0 SIMULATOR

Full Swing builds on our 30+ years of innovation by developing the latest evolution in simulation, The Pro 2.0 Simulator.

We have taken the accuracy & speed of our infrared tracking technology and combined it with blue light LEDs encased in a compact, durable housing to produce the fastest & most accurate indoor ball-tracking technology in sports.

The new Pro 2.0 is the most advanced simulator, ever.

PRECISION

2X INCREASE IN RESOLUTION FOR PRECISION ACCURACY

## TRI-TRACHING TECHNOLOGY

SPEED

**30% INCREASED SCAN RATE FOR INSTANTANEOUS BALL FLIGHT** 

**REMOTE UPDATES** 

AUTOMATED PERFORMANCE UPDATES