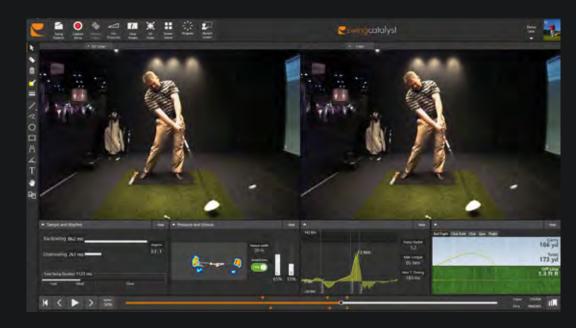

# **C**swingcatalyst

### PRESSURE DISTRIBUTION

The fully integrated Swing Catalyst system gives you a better understanding of your golf swing by showing how your feet are experiencing pressure from the rest of your body being in motion. This means that you can easily spot whether you are leaning too far back, forward, left or right at any part of the swing.

### ALL SYNCHRONIZED IN ONE PLACE.

The Full Swing simulator, balance plate data, high definition video, and intuitive software tools are perfectly synchronized to provide a complete overview of your swing in motion.