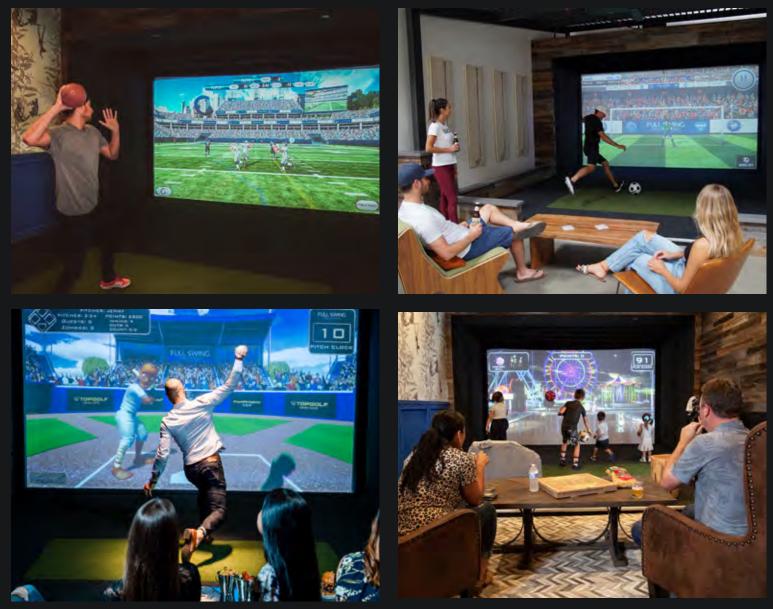

- Practice like Tiger Woods and other major champions
- Tee it up at a course featured on The PGA TOUR with friends
- Play over 13 sports experiences like football, baseball or Zombie Dodgeball
- Watch the big game on your new 12-16' screen

With over 13 sports experiences, there's something for everybody!

·HIGH IEAT PITCHING · QB CHALLENGE • BASKETBALL SHOOTOUT · HOME RUN DERBY · FIELD GOAL KICKS · BOCCE · CARNIVAL · SOCCER · HOCKEY · LACROSSE · RUGBY · CRICKET · ZOMBIE DODGEBALL